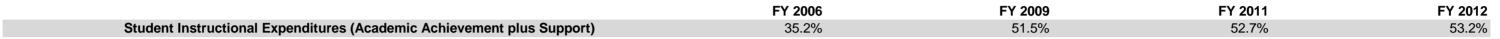

## M S D Boone Township (6460)

|                                | FY06 % of Total |       | FY09 % of Total |       | FY11 % of Total |       | FY12 % of Total |       |
|--------------------------------|-----------------|-------|-----------------|-------|-----------------|-------|-----------------|-------|
| Student Instructional Category | FY 2006         | Exp   | FY 2009         | Exp   | FY 2011         | Exp   | FY 2012         | Ехр   |
| Student Academic Achievement   | \$5,210,609     | 31.4% | \$5,455,753     | 46.3% | \$5,640,637     | 47.5% | \$6,117,407     | 48.1% |
| Student Instructional Support  | \$637,906       | 3.8%  | \$606,384       | 5.1%  | \$621,792       | 5.2%  | \$643,314       | 5.1%  |
| Overhead and Operational       | \$2,336,426     | 14.1% | \$2,256,015     | 19.2% | \$2,376,698     | 20.0% | \$2,716,281     | 21.4% |
| Nonoperational                 | \$8,432,036     | 50.7% | \$3,462,085     | 29.4% | \$3,247,198     | 27.3% | \$3,237,752     | 25.5% |
| Grand Total                    | \$16,616,977    |       | \$11,780,237    |       | \$11,886,325    |       | \$12,714,754    |       |