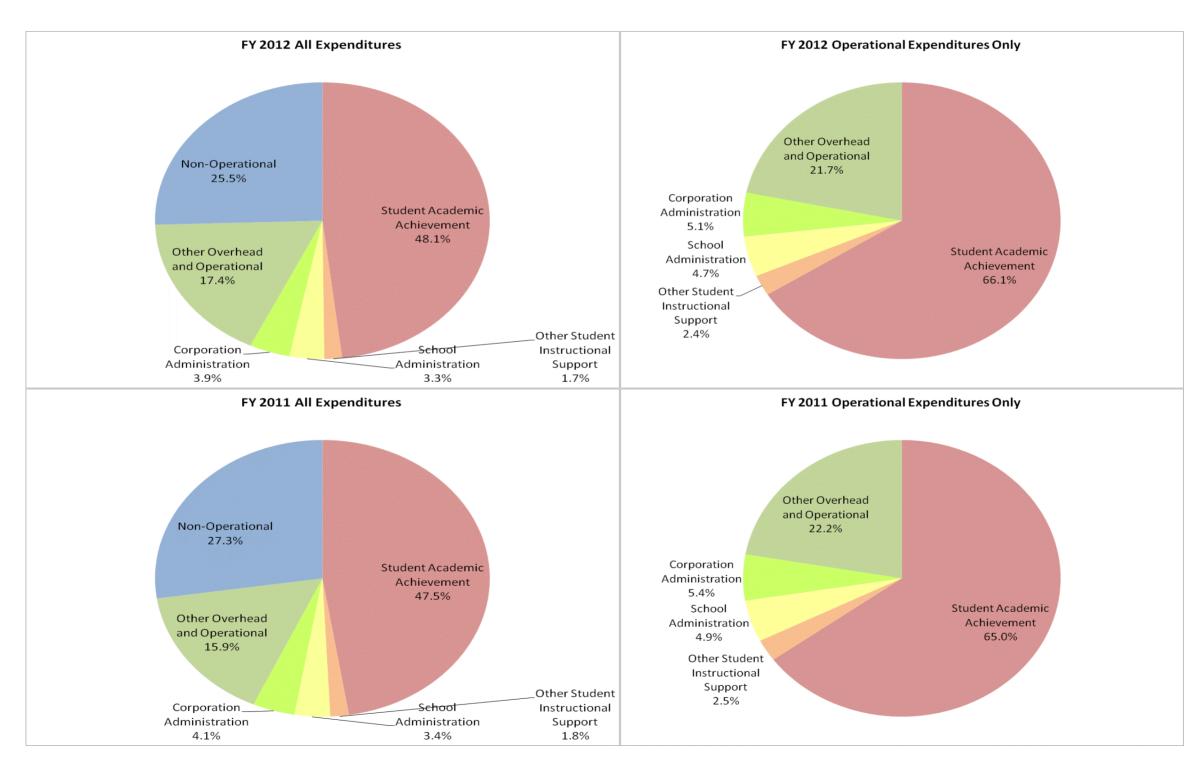

## M S D Boone Township (6460)

|                                | FY06 % of Total |       | FY09 % of Total |       | FY11 % of Total |       | FY12 % of Total |       |
|--------------------------------|-----------------|-------|-----------------|-------|-----------------|-------|-----------------|-------|
| Student Instructional Category | FY 2006         | Exp   | FY 2009         | Exp   | FY 2011         | Exp   | FY 2012         | Ехр   |
| Student Academic Achievement   | \$5,210,609     | 31.4% | \$5,455,753     | 46.3% | \$5,640,637     | 47.5% | \$6,117,407     | 48.1% |
| Student Instructional Support  | \$637,906       | 3.8%  | \$606,384       | 5.1%  | \$621,792       | 5.2%  | \$643,314       | 5.1%  |
| Overhead and Operational       | \$2,336,426     | 14.1% | \$2,256,015     | 19.2% | \$2,376,698     | 20.0% | \$2,716,281     | 21.4% |
| Nonoperational                 | \$8,432,036     | 50.7% | \$3,462,085     | 29.4% | \$3,247,198     | 27.3% | \$3,237,752     | 25.5% |
| Grand Total                    | \$16,616,977    |       | \$11,780,237    |       | \$11,886,325    |       | \$12,714,754    |       |